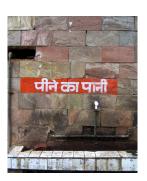

23 x 43" Edition of 3 + 1AP

Piaus-II, 2008 detail from 16 unit polyptych Archival Pigment Prints 12 x 16 x 16" 5/5

Mukteshwar Mountains, 2015 20 x 60" Edition of 3 + 1AP