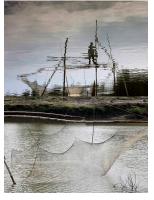

Inundation VI (Occupy), 2014 Archival Pigment Print 30 x 45" Edition of 5 + 1 AP

River Lovers, 2015 20 x 60" Edition of 3 + 1 AP

Inundation VII, 2014 Archival Pigment Print 30 x 45" Edition of 5 + 1 AP

Deliverance, 2013
Diasec Mounted Archival Pigment Print
42 x 77"
Edition of 3 + 1 AP